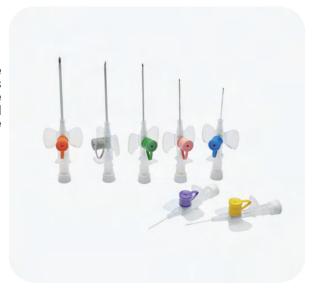

#### **HYPODERMIC NEEDLES**

#### **HYPODERMIC NEEDLES**

Ultra sharp & smooth siliconized needles; available in all standard length & gauge sizes.

- Hypodermic Needles have ultra thin wall permitting rapid and efficient drug delivery.
- Gauges of needle identified easily by the color of hub manufactured as per ISO-6009.
- Needles are manufactured by using imported Cannula having precise tip sharpness by 2/3/4 Bevel angles and strong bonding strength with the hub.
- Needles have exceptionally sharp lancet point to penetrate tissue smoothly and with minimal pain
- Manufactured from fully automatic machine, each pcs are inspected through Sensors & high resolution Cameras.

| GAUGE | HUB COLOUR    | SIZE               | DIAMETER |
|-------|---------------|--------------------|----------|
| 18G   | White         | 1X1/2"             | 18G      |
| 18G   | Pink          | 1X1/2"             | 18G      |
| 19G   | Cream         | 1X1/2"             | 19G      |
| 20G   | Yellow        | 1", 1X1/4", 1X1/2" | 20G      |
| 21G   | Green         | 1", 1X1/4", 1X1/2" | 21G      |
| 22G   | Black         | 1", 1X1/4", 1X1/2" | 22G      |
| 23G   | Blue          | 1", 1X1/4", 1X1/2" | 23G      |
| 24G   | Medium Purple | 1", 1X1/4", 1X1/2" | 24G      |
| 25G   | Orange        | 1", 1X1/4", 1X1/2" | 25G      |
| 26G   | Brown         | ½", 1X1/2"         | 26G      |