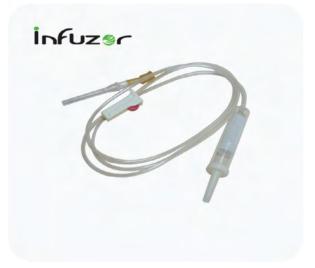

#### **BLOOD TRANSFUSION SET**

Dr. A.R. Medical Devices is an acclaimed manufacturer of blood transfusion set that is available in different variants to suit diverse demand of our huge clientele. Our Blood Transfusion Sets are clear, transparent and soft tubing manufactured from medical grade PVC, with 200 micron filter and 18G hypodermic needle on one way.

#### **Features:**

- Available in DEHP free tube and effective controller, Y site or in latex bulb, packed in ribbon pouch.
- Strong bevel- shaped spike for simple penetration.
- Kink resistant tubing.
- Superior quality of latex tube for self-sealing.