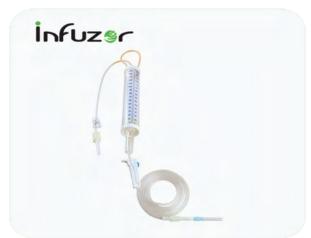

#### Pedia Drip Measured Volume Set

Dr. A.R. Medical Devices Pedia Drip Pediatric (Measured Volume) IV Set is a burette-type measured volume chamber used for the controlled infusion of medications, typically over long periods of time. IV sets are used to connect the medication to the needle inserted into the patient. IV extension sets are also used to extend IV lines without risk of contamination.

#### Packaging:

- Available in 110ml & 150ml, HM Pack & Ribbon pouch.
- Choice of latex bulb or Y site for injection site