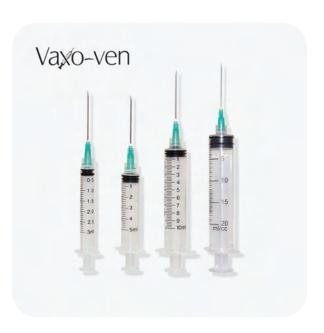

#### **HYPODERMIC SYRINGES**

## VAXO-VEN SINGLE USE HYPODERMIC SYRINGES

Our broad range of syringes includes Luer slip & Luer lock syringes in sizes from 1ml to 50ml with many variations in the needle sizes & gauges as per the demand.

#### **Features:**

- High clarity transparent barrel molded by using premium quality medical grade polypropylene.
- Thermo Plastic Elastomer (TPE) is used to manufacture the Gasket for smooth movement of the plunger.
- Needles are manufactured by using imported Cannula having precise tip sharpness 2/3/4 Bovel angles and good bonding strength with the hub.
- Needles have ultra-thin walls permitting rapid and efficient drug delivery.
- Ethylene Oxide gas is used to sterilize the syringe as per ISO 11135.
- Automated manufacturing process to assure product safety and uniform quality.

#### **Specifications:**

- Barrel & Plunger:- Barrels and plungers are made of non-toxic medical grade polypropylene compatible with any medication.
- Gasket:- Gaskets are made of non-toxic Thermo-plastic Elastomer which is chemically inert and is compatible with any medication.
- ✓ Hub & Cap:- Made up of Medical grade Polypropylene
- Needle:-Made up of Medical grade SS, As per ISO 7886-1.
- Silicon:- Imported, Medical grade & Non-toxic

#### Packagings:

- 100 Pcs / Inner Box & 2000 pcs / Carton for 1 ml , 2 ml , 3 ml, 5 ml 50 Pcs / Inner Box & 1000 pcs / Carton for 10ml & 20ml
- ✓ 25 Pcs/ Inner Box & 500 Pcs/ Carton for 50ml Individually packed in Ribbon / blister pack.