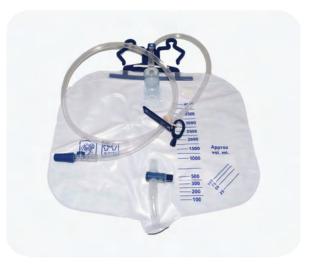

#### **URINE BAG**

Dr. A.R. Medical Devices is one of the best manufacturer of Urine Bags in an affordable rates.

#### **Features:**

- Available with/ without bottle, 1L, 2L bags, compact with top outlet, non-toxic PVC bag.
- ✓ Manufactured from clinical grade PVC sheet.
- Super- smooth kink resistant tube, made from medical grade PVC with connector.
- Non- Return Valve and drainage outlet.
- Sterile, Non-Toxic & Pyrogen Free