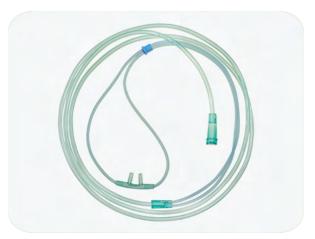

#### **EXTENSION LINE**

An I.V extension line is used in all the medical disciplines where Intravenous therapy is performed. Common I.V sets can be extended using the extension lines thus not limiting the length of the Intravenous sets. It is widely used all around the globe. The I.V Extension line can be very useful in such cases where the liquid or fluid administrator is being kept at a distance. When a drip is being hanged on an I.V drip hanger, the extension line would help in transferring the fluid which is being kept at a distance.

#### **Features:**

- Available size in 10, 20, 25, 50, 100, 150 & 200cm length.
- Male- female, female-female & male-male port.
- Soft, frosted & kink resistant PVC tubing provides uninterrupted fluid movement.
- Sterile, disposable, non-pyrogenic, individually packed.