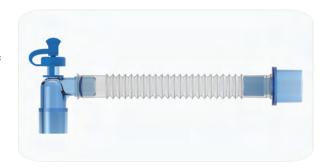

#### **CATHETER MOUNT**

Bain Circuit offered comprises co-axial modification of basic T-piece system which has been developed for facilitating scavenging of waste anesthetic gases.

#### **Description:**

Made up of medical grade raw material.