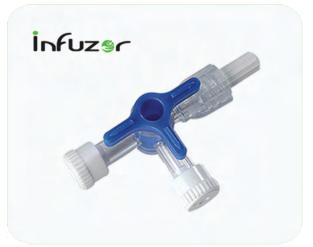

## 3 WAY STOP COCK WITH EXTENSION LINE

High quality and reliable 3 Way Stopcock With Extension Line for use with any infusion/transfusion devices and blood pressure monitoring. It also provides an alternative channel for introduction of medicine to the patient with ease of use.

- ✓ Available size in 10, 20, 25, 50, 100, 150 & 200cm length.
- Connected with rotating luer lockspan

- ✓ Individually packed and ready to use
- Disposable, sterile and pyrogenic
- Three arm handle allows for smooth movement to change fluid direction for facilitating smooth and easy operations arrow mark indicating direction of flow
- ✓ Transparent body allows easy absorption of flow
- Disposable, sterile and pyrogen-free