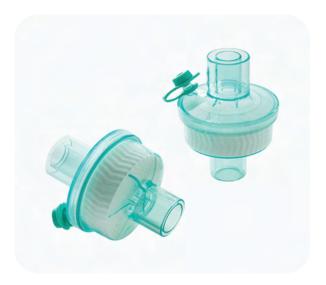

#### **HME FILTER**

#### **Features:**

- Used in mechanically ventilated and laryngectomy patients to heat and moisturize the air and help prevent complications.
- That arise when patients lose the ability to breathe through their nose and upper airway.
- Captures heat and moisture on expiration and returns it to the patient in inspiration
- Suitable for spontaneously breathing patients with a tracheostomy tube designed for the successful aspiration of mucus in newly born babies to ensure trouble-free respiration.
- Our mucus extractor is also utilized to obtain sputum and/or tracheal aspirate specimens (mucus specimens) to identify possible bacteria in the lungs.