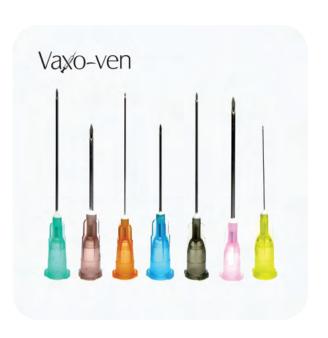

#### **HYPODERMIC NEEDLES**

#### **HYPODERMIC NEEDLES**

Ultra sharp & smooth siliconized needles; available in all standard length & gauge sizes.

- Hypodermic Needles have ultra thin wall permitting rapid and efficient drug delivery.
- Gauges of needle identified easily by the color of hub manufactured as per ISO-6009.
- Needles are manufactured by using imported Cannula having precise tip sharpness by 2/3/4 Bevel angles and strong bonding strength with the hub.
- Needles have exceptionally sharp lancet point to penetrate tissue smoothly and with minimal pain
- Manufactured from fully automatic machine, each pcs are inspected through Sensors & high resolution Cameras.

| GAUGE | HUB COLOUR    | SIZE               | DIAMETER |
|-------|---------------|--------------------|----------|
| 18G   | White         | 1X1/2"             | 18G      |
| 18G   | Pink          | 1X1/2"             | 18G      |
| 19G   | Cream         | 1X1/2"             | 19G      |
| 20G   | Yellow        | 1", 1X1/4", 1X1/2" | 20G      |
| 21G   | Green         | 1", 1X1/4", 1X1/2" | 21G      |
| 22G   | Black         | 1", 1X1/4", 1X1/2" | 22G      |
| 23G   | Blue          | 1", 1X1/4", 1X1/2" | 23G      |
| 24G   | Medium Purple | 1", 1X1/4", 1X1/2" | 24G      |
| 25G   | Orange        | 1", 1X1/4", 1X1/2" | 25G      |
| 26G   | Brown         | ½", 1X1/2"         | 26G      |

#### Packaging:

- ✓ Available in bulk Pack as well as soft blister pack
- √ 100 pcs/Inner box & 3000 pcs/Outer box