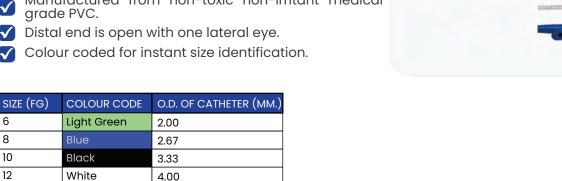

## **SUCTION CATHETER**

#### **Features:**

14

16

18

20

Green

Orange

Yellow

Red

- Suction Catheters are suitable for removal of secretion from mouth, trachea and bronchial tubes.
- Manufactured from non-toxic non-irritant medical
- Distal end is open with one lateral eye.

4.67

5.33

6.00

6.67

• • • • • •