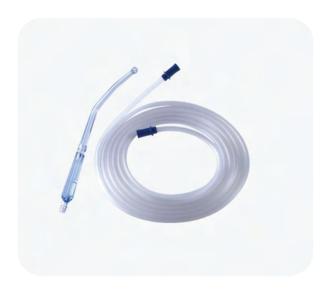

#### **YANKEUR SUCTION SET**

Yankeur is a suction set used for the removal of blood and fluids during surgery. Our Yankeur Suction set is used for general suction purposes as well. It has a rigid transparent suction handle available with a bulb/plain open tip. It is obtainable with and without control vents.

#### **Description:**

- Used for the suction from the thoracic cavity or/ and operation site during surgery.
- 2.5-meter long flexible kink resistant tube with a length for unobstructed drainage provided with or without vacuum thumb control.
- Available in the set, Tubing only and handle only variants