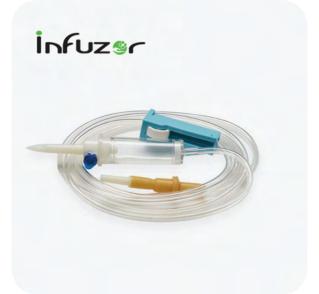

#### **INFUZOR IV SET**

#### **Features:**

- INFUZOR UNIQUE (Infusion Set with air-vent, 150cm kink resistant tube, connected with Y injection site and combi-lock, available in ribbon and paper pouch.)
- INFUZOR V (Infusion Set with air-vent, 150cm kink resistant tube, connected with latex bulb injection site, available in ribbon and paper pouch.)
- INFUZOR- NV (Infusion Set without air-vent, 150cm kink resistant tube, connected with latex bulb injection site, available in ribbon and paper pouch.)
- INFUZOR + (Infusion Set with air-vent, 150cm kink resistant tube, connected with Y injection site and male luer, available in ribbon and paper pouch.)
- INFUZOR FLOW-DIAL ( nfusion Set with air-vent, 150cm kink resistant tube, connected with Y injection site, male luer, flow controller and purge filter, available in a paper pouch.)
- INFUZOR- ECO (Infusion Set without air-vent, 150cm kink resistant tube, connected with plane latex injection site and needle, available in HM pouch.)