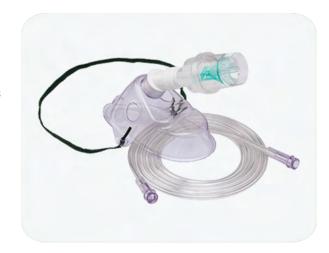

## NEBULIZER MASK (Adult/Pedia/ Neonate)

Disposable nebulizer mask with chamber & tube for nebulization, soft, large, anatomical shaped face mask fits comfortably over face.

#### **Description:**

- ✓ Nose clip for easy adjustment over patient nose
- Kink resistant, star lumen, anti-crush tube. Tube length-200cm.
- Available in Adult/Paediatric/ Neonate.