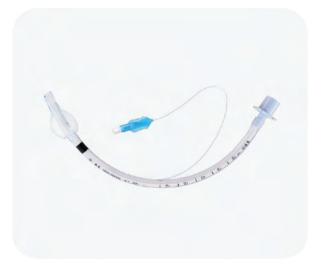

#### **ENDO-TRACHEAL TUBE**

Endotracheal tube is a tube that is placed between the vocal cords through the trachea. It serves to provide oxygen and inhaled gases to the lungs and protects the lungs from contamination, such as gastric contents or blood.

#### **Features:**

- Tube size 2-5 fr used for general anesthesia, intensive care & emergency medicine for airway management & mechanical ventilation, with Naso-Oral tip
- RO line throughout the tube length for X-ray detection of proper placement of the device
- Murphy eye with smooth edges and tip to reduce any trauma to the patient.
- Available in Cuffed Endotracheal Tube Size 5-8.5fr