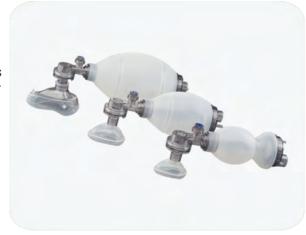

## SILICON MANUAL RESUSCITATORS (Adult/ Pediatric/Neonate varities)

Made from 100% silicon, auto-cleavable, Complete kit has star lumen oxygen tube, reservoir bag, Silicon mask, resuscitator bag and pressure release valve.

#### **Description:**

- Adult 1600ml
- 🚺 Pediatric- 750ml
- ✓ Neonate-350ml