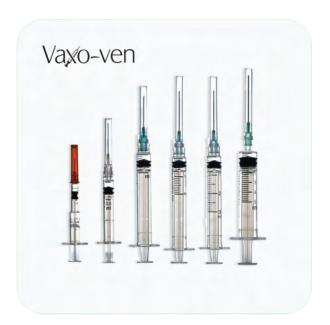

## VAXO-VEN AUTO-DISABLE SYRINGES

The DR. A.R. Auto disable syringes are distinguished by the fact that they cannot be reused: following injection, the syringe is automatically blocked, thus becoming unusable.

#### **Description:**

- Auto disable syringes are used for administering medications using standard and specialized techniques.
- The transparent syringe barrel ensures controlled administration of medication.
- ✓ Smooth-glide plunger ensures smooth injection
- Secure plunger stop prevents loss of medication
- Clearly, legible graduation ensures a safe, reliable dosage

#### Medical grade materials (safety tested)

#### **Syringes:**

- ✓ Barrel, plunger polypropylene
- 🗸 Plunger seal medical grade TPE
- ✓ Lubricant silicone oil

#### **Needles:**

- Hub and protective cap Medical grade polypropylene
- High-quality steel with high chrome-nickel content, manufactured in compliance with AISI standards
- ✓ Needle/hub bonding epoxy resin

#### Packaging:

100 Pcs / Inner Box & 2000 pcs / Carton for 1 ml , 2 ml , 3 ml, 5 ml Individually packed in Ribbon / blister pack.