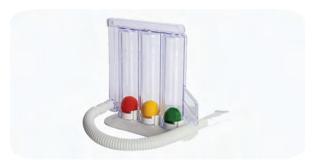

#### BALL SPIROMETER / LUNG EXERCISER

#### **Features:**

- 3 ball Spirometer for lungs exercise. It's very important and useful for heart and Covid-19 patients.
- Now Doctors also prescription for Lung exerciser it has no side effects. Best thing for Lungs.