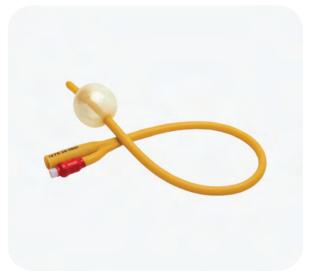

#### FOLEY BALLOON CATHETER

A Foley Balloon Catheters is a thin, sterile tube inserted into the bladder to drain urine from our body. We deal with the manufacturing of two types of Foley balloon Catheters that are available with latex or with pure silicon.

- Available in 2 way & 3 way, 8/10/12/14/16/18/20/22/24 FR.
- Catheter are made from Natural Latex Rubber.
- Siliconised smooth surface for non traumatic intubation.
- Distal end is coned and super smooth eyes proportional to each other to provide non traumatic intubation.
- ✓ Provided with ultra thin, highly elastic Balloon.
- Hard Non Return Valve ensures trouble free inflation.