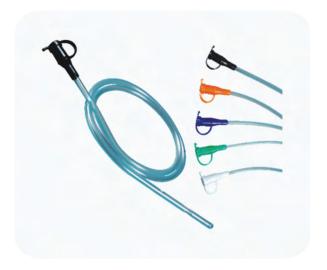

## **SUCTION CATHETER**

#### **Features:**

14

16

18

20

Green

Orange

Yellow

Red

- Suction Catheters are suitable for removal of secretion from mouth, trachea and bronchial tubes.
- Manufactured from non-toxic non-irritant medical
- Distal end is open with one lateral eye.

4.67

5.33

6.00

6.67

• • • • • •