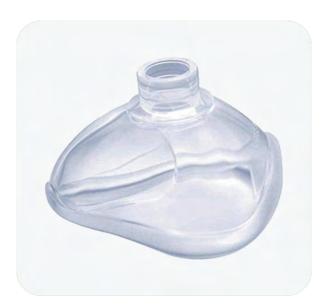

#### ANASTHESIA MASK

(100% Silicon available from size 00-5)

Anaesthesia mask is a traditional reusable mask is to reduce the risk of cross-contamination across patients. Switching to single-use masks is considered best practice from an infection control perspective.

#### Features:

- ✓ Full range of sizes Neonate to Adult Large
- Ergonomically designed thumb ridge for comfort and ease of use
- Multi-directional flexibility for a secure patient seal
- Exit ports of individual lumens are separated by appropriate distance in proportion to the catheter's French size.
- ✓ Disposable, sterile and non-pyrogenic.
- Coaxial catheter design maximizes inner diameter of central lumen for high flow capacity.
- Transparent crown allows for easy monitoring of patient's vital signs