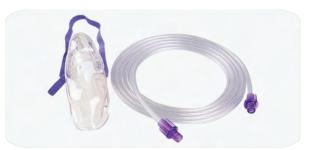

#### OXYGEN MASK

(Adult/Pedia/Neonate with star lumen tubing)

Oxygen mask with star lumen tube, Elastic strap provided to position the mask properly.

#### **Description:**

- Tube length- 200 cm.
- Sizes available are Adult, Paediatric and Infant.