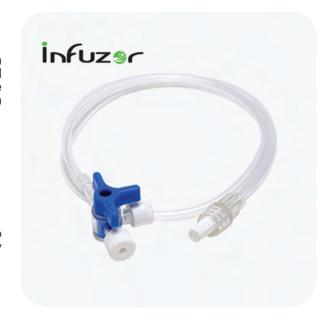

#### **INFUZOR IV SET**

#### **Features:**

- INFUZOR UNIQUE (Infusion Set with air-vent, 150cm kink resistant tube, connected with Y injection site and combi-lock, available in ribbon and paper pouch.)
- INFUZOR V (Infusion Set with air-vent, 150cm kink resistant tube, connected with latex bulb injection site, available in ribbon and paper pouch.)
- INFUZOR- NV (Infusion Set without air-vent, 150cm kink resistant tube, connected with latex bulb injection site, available in ribbon and paper pouch.)
- INFUZOR + (Infusion Set with air-vent, 150cm kink resistant tube, connected with Y injection site and male luer, available in ribbon and paper pouch.)
- INFUZOR FLOW-DIAL ( nfusion Set with air-vent, 150cm kink resistant tube, connected with Y injection site, male luer, flow controller and purge filter, available in a paper pouch.)
- INFUZOR- ECO (Infusion Set without air-vent, 150cm kink resistant tube, connected with plane latex injection site and needle, available in HM pouch.)